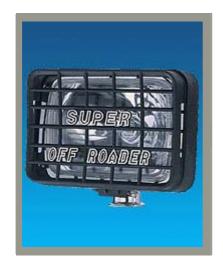

Product Name: KY-9361 RV

Specifications:

Bulb Type: H3 12V100W

Size:200x220x170(m/m)

Packing:12 Pcs/CTN/3.5'

6 Set/CTN/3.5'

Weight:26/27 Kgs

## **Description:**

Housing:Steel,Black Coating with black cover Lens:Clear,Yellow,Rainbow,Blue(Ultra White)