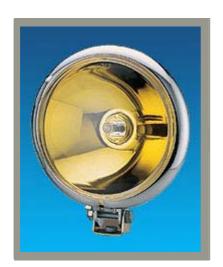

Product Line: RV Super Off Road

**Product Name: KY-111 RV** 

**Specifications:** 

Bulb Type :H3 12V55W Size:155x160x112(m/m) Packing:12 Pcs/CTN/2.1'

Weight: 11/12 Kgs

**Description:** 

Housing:Steel,Chrome Plated

Lens:Clear,Yellow,Rainbow,Blue(Ultra White

Product Line: RV Super Off Road

Product Name: KY-931 RV

**Specifications:** 

Bulb Type :H3 12V100W Size:170x190x160(m/m) Packing:12 Set/CTN/2.6'

**Description:** 