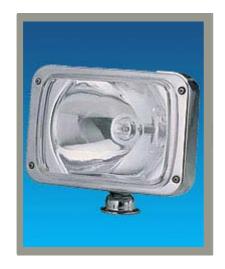

## **RV Super Off Road Light**

Product Line: RV Super Off Road

Product Name: KY-930 RV

Specifications:

Bulb Type :H3 12V100W Size:220x150x120(m/m) Packing:12 Pcs/CTN/3.5'

Weight:18/19 Kgs

**Description:** 

Housing:Steel,Chrome Plated Lens:Clear,Yellow,Rainbow