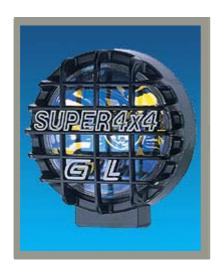

Specifications:

Bulb Type: H3 12V100W

Size:200x220x170(m/m)

Packing:>12 Pcs/CTN/3.5'

>6 Set/CTN/3.5'(Optional)

Weight:26/27 Kgs

**Description:** 

Housing:Steel,Chrome Plated with Chrome

plated cover

Lens:Clear, Yellow, Rainbow, Blue (Ultra White)

Product Line: RV Super Off Road

Product Name: KY-939 RV

Specifications:

Bulb Type: H3 12V55W

Size:105x122x85(m/m)

Packing:12 Set/CTN/3.5'