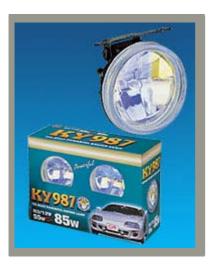

> Product Line: Halogen Lamp Product Name: KY-987 Halogen Lamp Specifications: Bulb Type :H3 12V55W Size:85x70(m/m) Packing:12 Set/CTN/2.2' Weight:7.5/8.5 Kgs Description: Housing:Die-Cast Aluminum Housing Lens:Clear,Yellow,Rainbow,Light Blue,Blue(Ultra White)