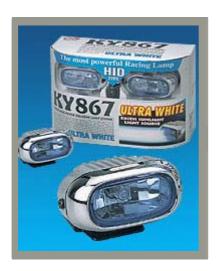

Product Line: Halogen Lamp Product Name: KY-867 E11Halogen Lamp Specifications: Bulb Type :H3 12V55W Size:120x52.5x80.5(m/m) Packing:12 Set/CTN/2.6' Weight:12/13 Kgs(wire kit included) Description: Housing:Die-Cast Aluminum Housing Lens:Clear,Yellow,Rainbow,Light