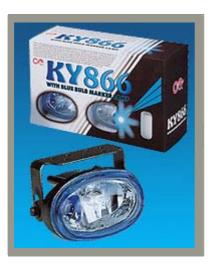

## Product Line: Halogen Lamp Product Name: KY-868 Halogen Lamp **Specifications:** Bulb Type : Fog Lamp H3 12V55W Marker Lamp T10 12V3W Size:120x43x63(m/m) Packing:12 Set/CTN/2.5' Weight:15/16 Kgs(with wire kit & switch) **Description:** Housing: Die-Cast Aluminum Housing Lens:Clear,Yellow,Rainbow,Light Blue, Blue (Ultra White)