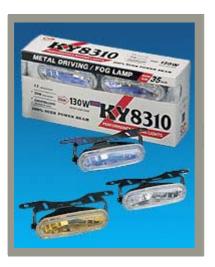

Product Line: Halogen Lamp Product Name: KY-8310 Halogen Lamp Specifications: Bulb Type :H3 12V55W Size:121x38x65(m/m) Packing:20 Set/CTN/2.9" Weight:9/10 Kgs Description: Housing:Steel,Black Paint Lens: Clear,Yellow,Rainbow,Blue(Ultra White)