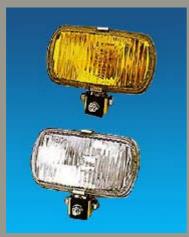

### **Description:**

Bulb Marker Lamp And Fog Lamp Can Be Controled By A two Sections Led Switch Separately

Character:

## Product Line: Halogen Lamp Product Name: KY-868 Halogen Lamp **Specifications:** Bulb Type : Fog Lamp H3 12V55W Marker Lamp T10 12V3W Size:120x43x63(m/m) Packing:12 Set/CTN/2.5' Weight:15/16 Kgs(with wire kit & switch) **Description:** Housing: Die-Cast Aluminum Housing Lens:Clear,Yellow,Rainbow,Light Blue, Blue (Ultra White)