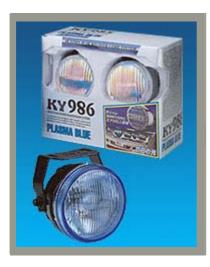

Product Line: Halogen Lamp Product Name: KY-986 Halogen Lamp Specifications: Bulb Type :H3 12V55W Size:85x80(m/m) Packing:12 Set/CTN/2.5' Weight:11/12 Kgs Description: Housing:Die-Cast Aluminum Housing Lens:Clear,Yellow,Rainbow,Light Blue,Blue(Ultra White) Packing:12Sets/CTN/2.5'