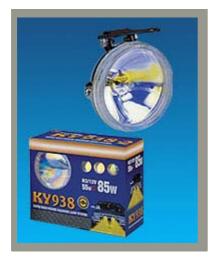

### **Description:**

Housing:Die-Cast Aluminum Housing Lens:Clear,Yellow,Rainbow,Light Blue,Blue(Ultra White) Packing:12Sets/CTN/2.3' **Character:** E Mark:E11 04HR 8407 E11 02B 0196 Clear only

Product Line: Halogen Lamp Product Name: KY-953 Halogen Lamp Specifications: Bulb Type :H3 12V55W Size:65x50x65(m/m) Packing:20 Set/CTN/1.5' Weight:19/20 Kgs