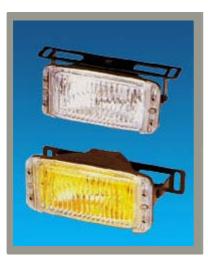

## Product Line: Halogen Lamp Product Name: KY-868 Halogen Lamp **Specifications:** Bulb Type : Fog Lamp H3 12V55W Marker Lamp T10 12V3W Size:120x43x63(m/m) Packing:12 Set/CTN/2.5' Weight:15/16 Kgs(with wire kit & switch) **Description:** Housing: Die-Cast Aluminum Housing Lens:Clear,Yellow,Rainbow,Light Blue, Blue (Ultra White)