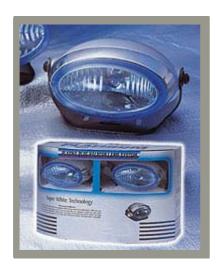

## Description: Housing :Die-Cast Aluminum Lens:Clear,Rainbow,Light Blue,Blue(Ultra White)

Product Line: Halogen Lamp Product Name: KY-938-2 Halogen Lamp Specifications: Blub Type :H3 12V55W Size:100m/m Packing:12Set/CTN/2.3' Weight:11/12 Kgs

### **Description:**

Housing:Die-Cast Aluminum Housing Lens:Clear,Yellow,Rainbow,Light Blue,Blue(Ultra White) Packing:12Sets/CTN/2.3' **Character:** E Mark:E11 04HR 8407 E11 02B 0196 Clear only

Product Line: Halogen Lamp Product Name: KY-953 Halogen Lamp Specifications: Bulb Type :H3 12V55W Size:65x50x65(m/m) Packing:20 Set/CTN/1.5' Weight:19/20 Kgs