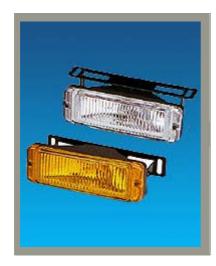

Character: E-Mark: E11 02B 0191 Clear only

E-Mark:E11 02B 0191(Clear only)

Product Line: Halogen Lamp Product Name: KY-869 Halogen Lamp Specifications: Bulb Type :H3 12V35W Size: 88\*35\*70(m/m) Packing:12 Set/CTN/1" Weight: 9/10 Kgs(with wire kit & switch) Description: Housing:Die-Cast Aluminum Lens:Clear,Rainbow,Light Blue,Blue(Ultra White)