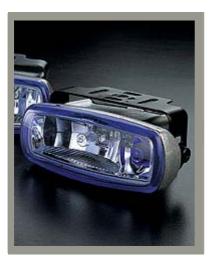

Character: E-Mark: E11 02B 0191 Clear only

E-Mark:E11 02B 0191(Clear only)

Product Line: Halogen Lamp Product Name: KY-869 Halogen Lamp Specifications: Bulb Type :H3 12V35W Size: 88\*35\*70(m/m) Packing:12 Set/CTN/1" Weight: 9/10 Kgs(with wire kit & switch) Description: Housing:Die-Cast Aluminum Lens:Clear,Rainbow,Light Blue,Blue(Ultra White)