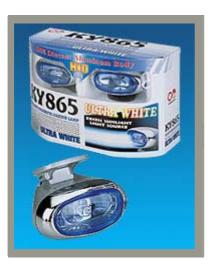

# Halogen Lamp

Product Line: Halogen Lamp Product Name: KY-865 Halogen Lamp Specifications: Bulb Type :H3 12V55W Size:94x65x60(m/m) Packing:12Set/CTN/2.6" Weight:11/12 Kgs(wire kit included) Description: Housing:Die-Cast Aluminum Housing Lens:Clear,Yellow,Rainbow,Light Blue,Blue(Ultra White)