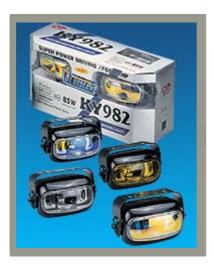

Description: Housing:Die Cast Aluminum Lens:Clear,Yellow,Rainbow

Product Line: Halogen Lamp Product Name: KY-982 Halogen Lamp Specifications: Bulb Type :H3 12V55W Size:114x66x75(mm) Packing:12 Set/CTN/2.6' Weight:13/14 Kgs Description: Housing:Hi impact plastic Lens: Clear,Yellow,Rainbow,Light Blue,Blue(Ultra White)