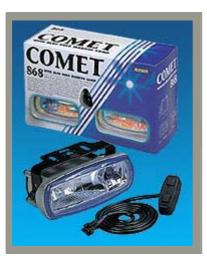

Character: E-Mark: E11 02B 0191 Clear only

E-Mark:E11 02B 0191(Clear only)

Product Line: Halogen Lamp Product Name: KY-869 Halogen Lamp Specifications: Bulb Type :H3 12V35W Size: 88\*35\*70(m/m) Packing:12 Set/CTN/1" Weight: 9/10 Kgs(with wire kit & switch) Description: Housing:Die-Cast Aluminum Lens:Clear,Rainbow,Light Blue,Blue(Ultra White)